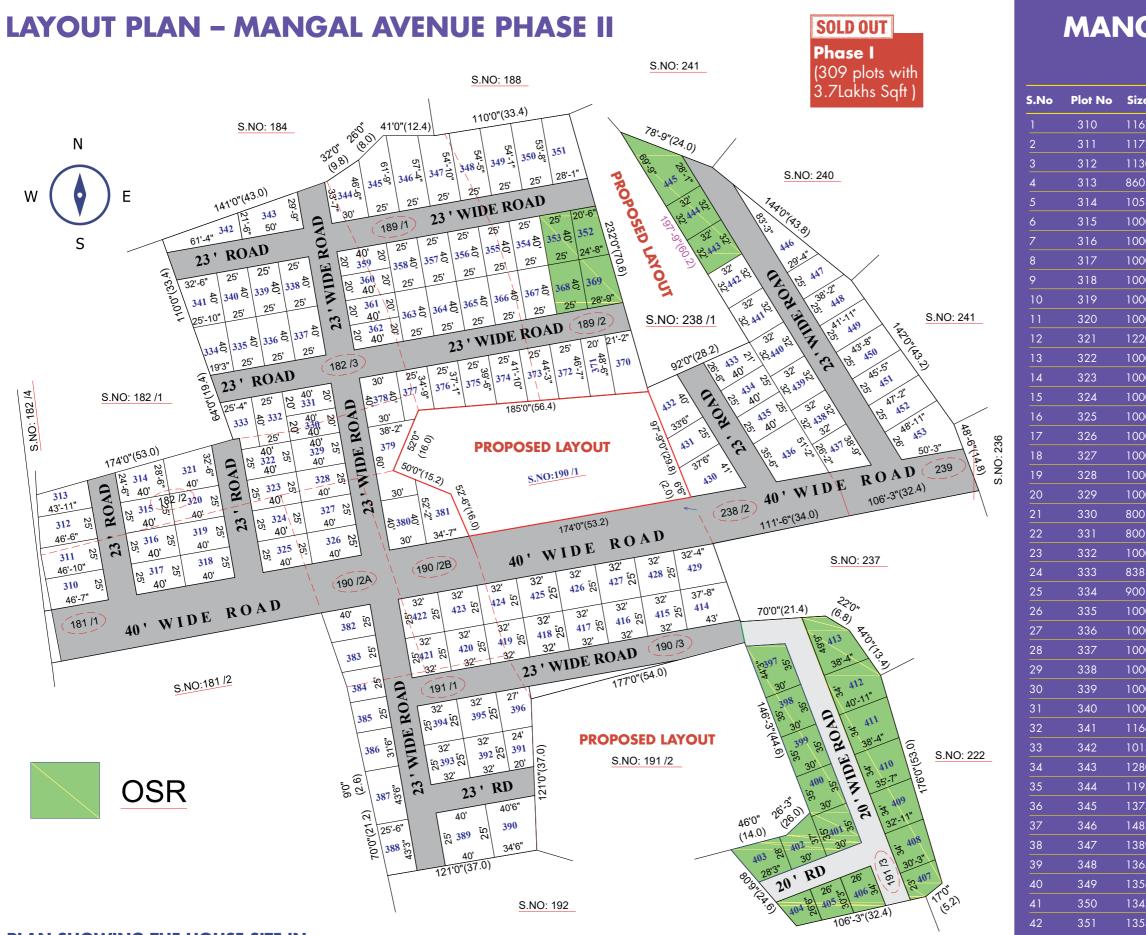

### ABOUT MANGAL AVENUE (PHASE I & II):

Mangal Avenue is a 20 Acre complete integrated plotted development project with extraordinary amenities and intelligent landscaping. It has been developed in 2 phases; 12 acres in phase I & 8 acres in phase II. Phase I consisting of 309 plots was sold successfully and it is turning out to be a residential community.

Now we are Launching Phase 2 comprising of 153 Plots with best in class required amenities in place. We offer well crafter and efficiently laid out plots ranging from 600 to 2000 Sqft set against breathtaking natural surrounds in the heart of a thriving and vibrant growing residential community.

#### PLAN SHOWING THE HOUSE SITE IN

SURVEY NO. 181/1, 182/2,3, 189/1,2, 190/2A, 2B, 3, 191/1,3, 238/2 AND 239 OF OZHALUR VILLAGE AND PANCHAYAT, KATTANKULATHUR PANCHAYAT UNION, CHENGALPATTU DISTRICT

S.NO: 192

# **MANGAL AVENUE PHASE II**

13.54

| es                                                       | S.No | Plot No | Sizes | S.No | Plot No | Sizes |
|----------------------------------------------------------|------|---------|-------|------|---------|-------|
| 7                                                        | 43   | 354     | 1000  | 85   | 415     | 1024  |
| 2                                                        | 44   | 355     | 1000  | 86   | 416     | 1024  |
| 7<br>2<br>0                                              | 45   | 356     | 1000  | 87   | 417     | 1024  |
|                                                          | 46   | 357     | 1000  | 88   | 418     | 1024  |
| 8                                                        | 47   | 358     | 1000  | 89   | 419     | 1024  |
| 0                                                        | 48   | 359     | 800   | 90   | 420     | 1024  |
| 0                                                        | 49   | 360     | 800   | 91   | 421     | 1024  |
| 0<br>0<br>0                                              | 50   | 361     | 800   | 92   | 422     | 1024  |
| 0                                                        | 51   | 362     | 800   | 93   | 423     | 1024  |
| 0                                                        | 52   | 363     | 1000  | 94   | 424     | 1024  |
| 0                                                        | 53   | 364     | 1000  | 95   | 425     | 1024  |
| 0                                                        | 54   | 365     | 1000  | 96   | 426     | 1024  |
| 0<br>0                                                   | 55   | 366     | 1000  | 97   | 427     | 1024  |
| 0                                                        | 56   | 367     | 1000  | 98   | 428     | 1024  |
| 0<br>0                                                   | 57   | 370     | 1180  | 99   | 429     | 1119  |
|                                                          | 58   | 371     | 950   | 100  | 430     | 1319  |
| 0                                                        | 59   | 372     | 1135  | 101  | 431     | 887   |
| 0                                                        | 60   | 373     | 1076  | 102  | 432     | 1245  |
| 0                                                        | 61   | 374     | 1014  | 103  | 433     | 957   |
| 0<br>0<br>0<br>0                                         | 62   | 375     | 957   | 104  | 434     | 1000  |
|                                                          | 63   | 376     | 898   | 105  | 435     | 1000  |
|                                                          | 64   | 377     | 912   | 106  | 436     | 1733  |
| 0                                                        | 65   | 378     | 1200  | 107  | 437     | 1039  |
|                                                          | 66   | 379     | 1570  | 108  | 438     | 1024  |
|                                                          | 67   | 380     | 1200  | 109  | 439     | 1024  |
| 0                                                        | 68   | 381     | 1299  | 110  | 440     | 1024  |
| 0                                                        | 69   | 382     | 942   | 111  | 441     | 1024  |
| 0<br>0<br>0<br>0                                         | 70   | 383     | 842   | 112  | 442     | 1024  |
| 0                                                        | 71   | 384     | 753   | 113  | 446     | 1221  |
| 0                                                        | 72   | 385     | 720   | 114  | 447     | 843   |
| 0                                                        | 73   | 386     | 874   | 115  | 448     | 1018  |
| 6                                                        | 74   | 387     | 1146  | 116  | 449     | 1069  |
| 3                                                        | 75   | 388     | 1033  | 117  | 450     | 1113  |
| 0                                                        | 76   | 389     | 1723  | 118  | 451     | 1156  |
| 3                                                        | 77   | 390     | 1619  | 119  | 452     | 1200  |
| 5                                                        | 78   | 391     | 696   | 120  | 453     | 1744  |
| 0<br>6<br>3<br>0<br>3<br>5<br>7<br>9<br>5<br>6<br>7<br>4 | 79   | 392     | 1024  |      |         |       |
| 9                                                        | 80   | 393     | 1024  |      |         |       |
| 5                                                        | 81   | 394     | 1024  |      |         |       |
| 6                                                        | 82   | 395     | 1024  |      |         |       |
| 7                                                        | 83   | 396     | 830   |      |         |       |
| 4                                                        | 84   | 414     | 1289  |      |         |       |
|                                                          |      |         |       |      |         |       |