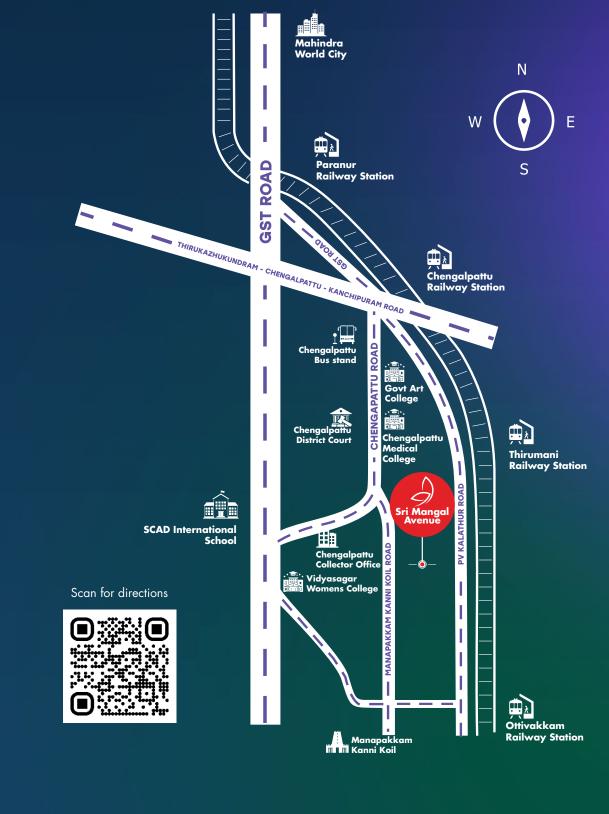

**Connectivity** The location of the plot should have good connectivity to even reach by public Transportation

- Chengalpattu is a suburb for affordable housing. Commuters can take a train or buses to the main city
- Chengalpattu railway junction plays a vital role in connecting it to the core areas of Chennai & it is a major halting point for south-bound and suburban trains.
- There are trains that can take you to Chennai in just 20 minutes.
- While public buses have good frequency Chengalpattu is also connected to Chennai through a good network of roads.

GOVERNMENTS INTIATIVES: Chengalpattu now has been made as a separate District of Tamil Nadu

The Chennai Metropolitan Development Authority (CMDA) will soon kick-start preparatory work for third master plan for the 1,189 sq km area in Tamil Nadu.The state capital's contours extend into neighboring districts of Chengalpet, Kancheepuram and Tiruvallur.

Chengalpattu-Airport Elevated Flyway: A proposed 36-km elevated link road will connect the area directly with the international airport, which will reduce travel time by an hour and 10 minutes.

#### **Proximities**

Proximities to Important needs like Schools, Colleges, Hospitals Etc to be considered.

Being located around Upcoming Collector office, Chengalpet ITI, Manapakkam Kanni koil had brought in a good connectivity to our site. Apart from that we have very good schools, Colleges, Hospitals Etc within the vicinity of our site