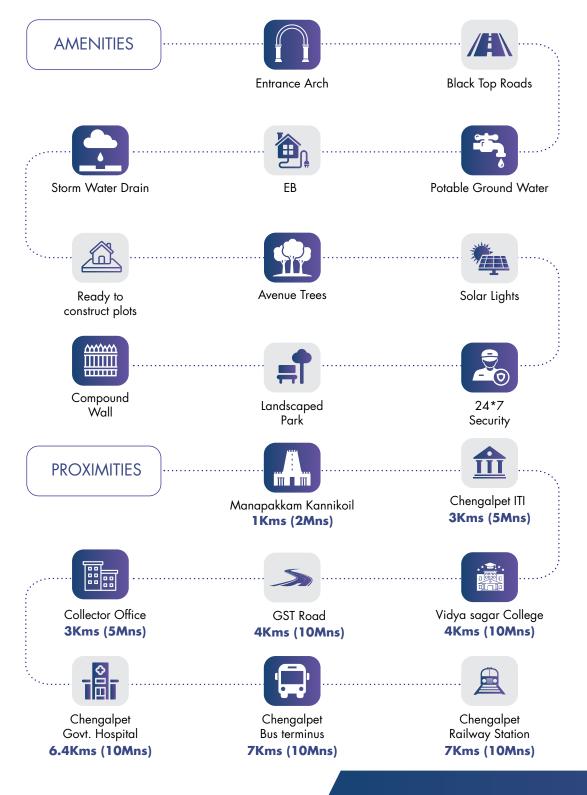

#### Water source

The quality and availability of water in that area is important.

We get Sweet ground water at 25feet in our site. Kolavai Lake, Madhuranthagam Lake & Palar River ensures good water availability for the whole district.

#### **Proximities**

Proximities to Important needs like Schools, Colleges, Hospitals Etc to be considered.

Being located around Upcoming Collector office, Chengalpet ITI, Manapakkam Kanni koil had brought in a good connectivity to our site. Apart from that we have very good schools, Colleges, Hospitals Etc within the vicinity of our site