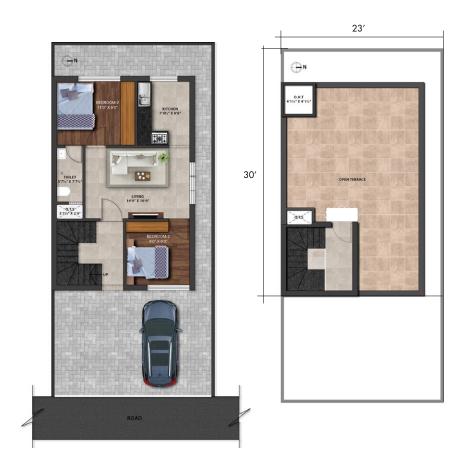

## **FLOOR PLAN**

## **SPECIFICATION:**

- ACC framed structure
- $\bigcirc$  9" thick outer walls with clay bricks
- ightarrow 2' X 2' vitrified tiles for entire area
- UPVC sliding windows with MS grills
- Main door with solid teak wood frame and teak veneer finish skin shutters
- Kitchen Granite Platform with SS Sink and 2' tiles dados above
- C.P. fittings of ISI standards/sanitary Items hindware/equivalent
- Internal walls finish with putty and painted with emulsion paint
- A Modular switches of anchor/equivalent