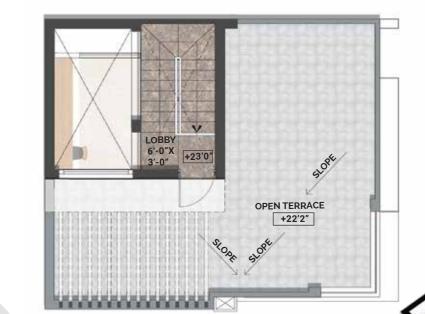

Lands N Lots have grown from strength to strength, laying the foundation of our business with robust values and ethics. Our focus has always been enhancing land and enriching lives for more people.

We strongly believe that a home is where your desire and love for a pleasant and peaceful living begins, which is why we keep up the promise of delivering each project on time. For us, the homeowners undeniably are our most valuable asset. We cherish a lasting relationship with them. The growing demand and repeat referrals for our apartments stand as a solid testimony to our seamlessly growing business.



### **ON GOING PROJECTS**



ARK AND BLOOM PADUR





**GROUND FLOOR PLAN** 

BUILD UP AREA - 1540sq.ft
PLOT AREA - 1000sq.ft

SOMETRICLIEN

# FLOOR PLAN WITH ELEVATION



FIRST FLOOR PLAN







### **SPECIFICATION**

#### STRUCTURE

RCC Framed with columns and beams using ISI

Standard FE 415 TMT Steel 9" think wall AAC Blocks in all peripheral walls and 4" thick for all partition walls. Inner and Outer walls plastered smoothly in the ratio 1:5 Ceiling is plastered in the ratio 1:3

#### **FLOORING**

Living, Dining, Bedroom & Lobby 600mm x 600mm vitrified Double charged tile of Varmora/asian brand or equivalent Kitchen - Anti-Stain tiles of size 600mm x 600mm flooring. 300mm x 450mm tiles for wall area upto 600mm height above the counter top, with stainless steel bowl with single drain board will be provided in the kitchen. Toilets Anti-Skid ceramic tiles for flooring and anti-stain tiles of Varmora /asian brand or equivalent upto 8" ft level. Balcony & Utility Anti-Skid v