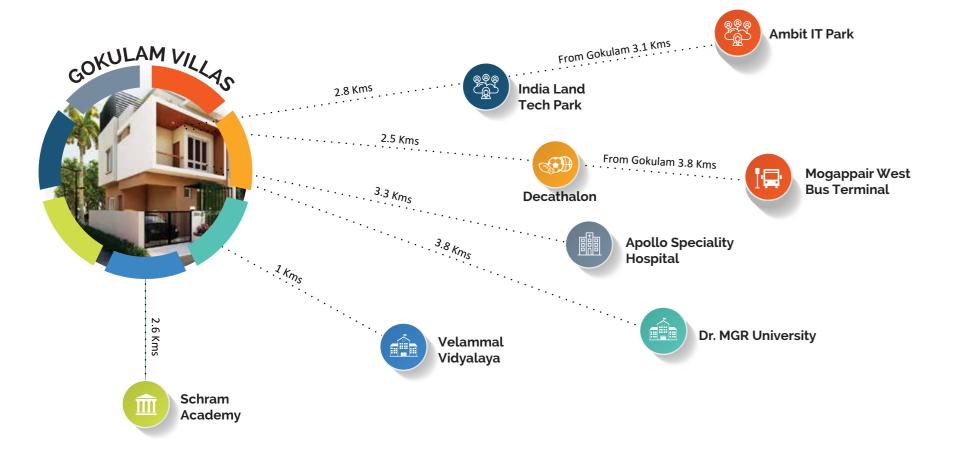

### **LOCATION ADVANTAGES**

Nestled between the prime localities of Anna Nagar & Ambattur in Chennai, Ayapakkam is an area that has been witnessing steady economic growth and infrastructure development. Unlike Ambattur that houses more industrial units, Ayappakkam is predominantly a residential area and it connects with the city, via Anna Nagar, Mogapair and Maduravoyal, through Poonamallee High Road and Chennai-Tiruvallur High (CTH) Road and it is very close to the Chennai Bypass road. As a location it is also known for Asia's best planned housing board plots.

The location advantages include being closer to India Land IT and Ambit IT Park, as well as having the Vanagaram Apollo hospital and Ramachandra Hospital in its vicinity. ICMR is also situated in ayappakkkam. This urban area is located at a stone's throw to reputed schools like Velammal, Schram Academy, Ravindra Bharathi and Chaitanya. With eminent Schools, hospitals, IT Parks and numerous other booming industries and boasts of a well-developed transportation facility featuring regular bus transport makes it a perfect choice for residential properties.