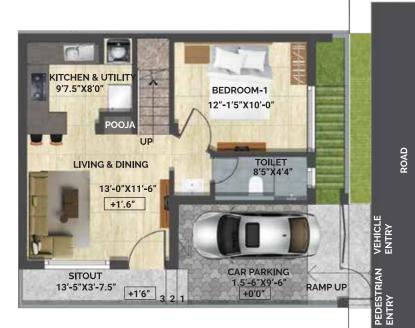

### **ON GOING PROJECTS**

ARK AND BLOOM PADUR

**GROUND FLOOR PLAN** 

BUILD UP AREA - 1540sq.ft
PLOT AREA - 1000sq.ft

SOMETRICLIEN