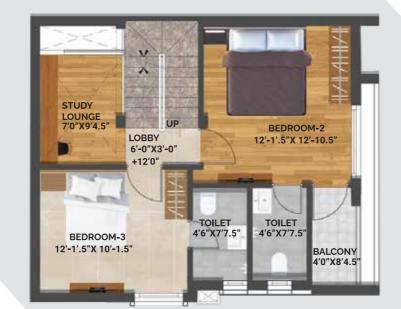

shell developers and Lands N Lots have grown from strength to strength, laying the foundation of our business with robust values and ethics. Our focus has always been enhancing land and enriching lives for more people.

We strongly believe that a home is where your desire and love for a pleasant and peaceful living begins, which is why we keep up the promise of delivering each project on time. For us, the homeowners undeniably are our most valuable asset. We cherish a lasting relationship with them. The growing demand and repeat referrals for our apartments stand as a solid testimony to our seamlessly growing business.



### **ON GOING PROJECTS**



ARK AND BLOOM PADUR





**GROUND FLOOR PLAN** 

BUILD UP AREA - 1540sq.ft
PLOT AREA - 1000sq.ft

SOMETRICLIEN

# FLOOR PLAN WITH ELEVATION



FIRST FLOOR PLAN







### **SPECIFICATION**

#### STRUCTURE

RCC Framed with columns and beams using ISI

Standard FE 415 TMT Steel 9" think wall AAC Blocks in all peripheral walls and 4" thick for all partition walls. Inner and Outer walls plastered smoothly in the ratio 1:5 Ceiling is plastered in the ratio 1:3

#### **FLOORING**

Living, Dining, Bedroom & Lobby 600mm x 600mm vitrified Double charged tile of Varmora/asian brand or equivalent Kitchen - Anti-Stain tiles of size 600mm x 600mm flooring. 300mm x 450mm tiles for wall area upto 600mm height above the counter top, with stainless steel bowl with single drain board will be provided in the kitchen. Toilets Anti-Skid ceramic tiles for flooring and anti-stain tiles of Varmora /asian brand or equivalent upto 8" ft level. Balcony &