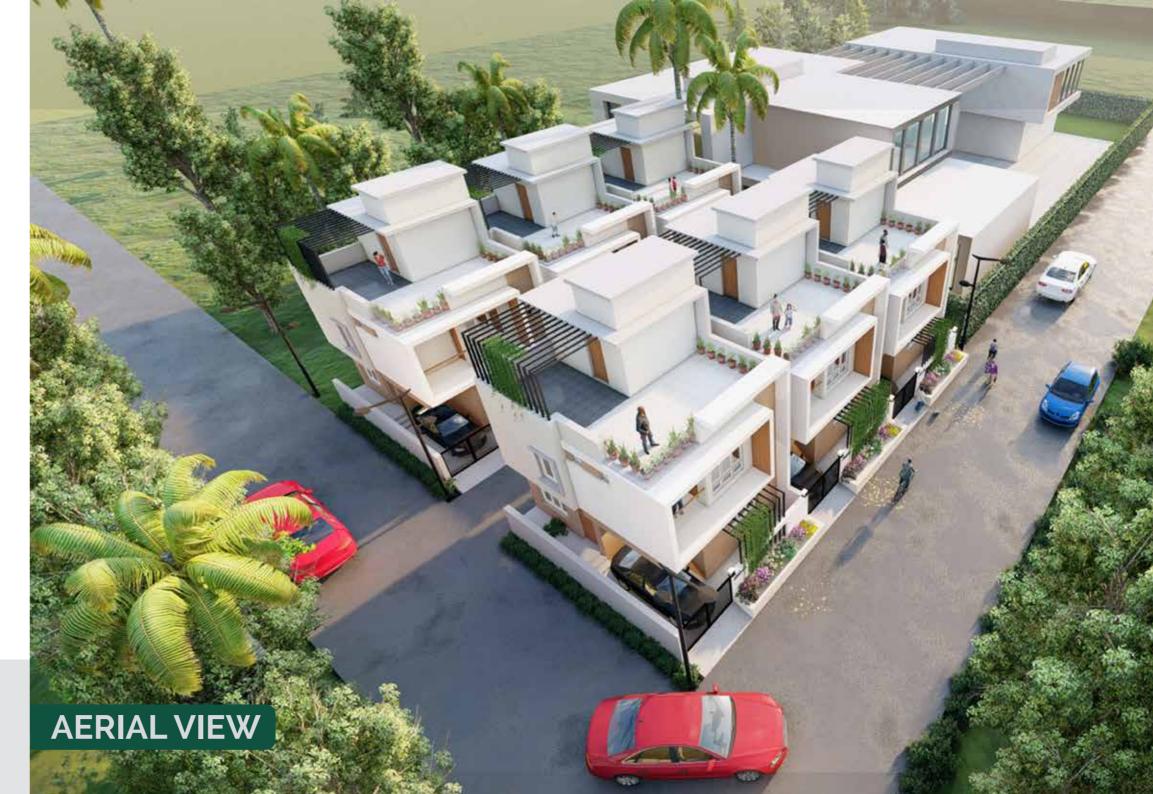

### **ON GOING PROJECTS**

ARK AND BLOOM PADUR

**GROUND FLOOR PLAN** 

BUILD UP AREA - 1540sq.ft
PLOT AREA - 1000sq.ft

SOMETRICLIEN