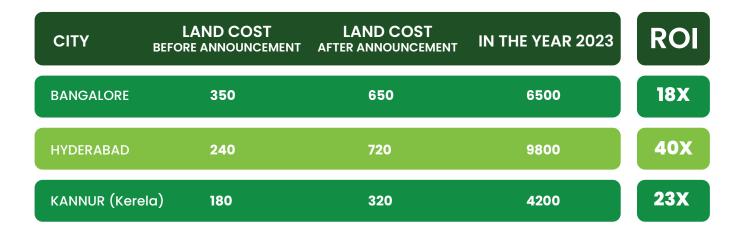

### AIRPORTS AND THEIR INFLUENCE IN SKYROCKETING REAL-ESTATE

Analyze the facts below and you will realize why investing around Pannur / Paranthur will be the **wisest investment** decision you would take in life.

Cities like Bangalore, Hyderabad and wherever New Airports have been announced and launched, the demand for real estate multiplies. Take a look at the real-estate market transformation around Airports.