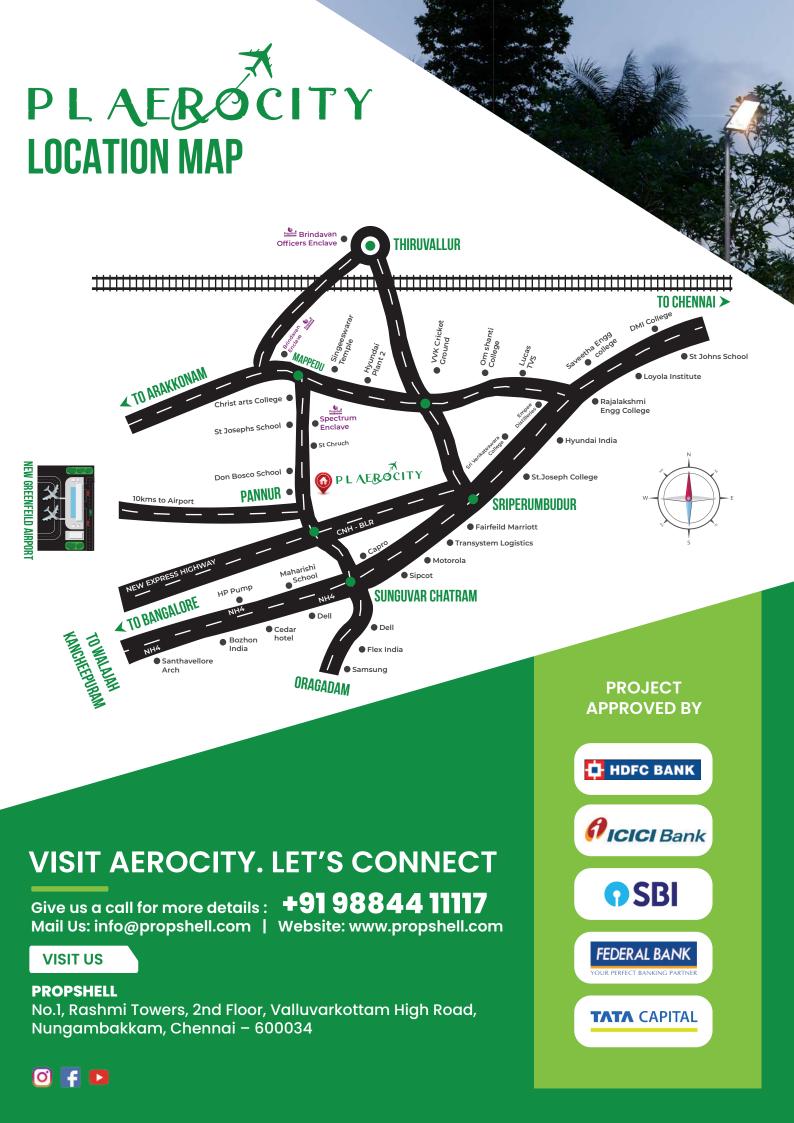

### LOCALITY HIGHLIGHTS

**Invest** in Pannur – multiply your investment and build your future home close to the Next New Airport in Chennai. Pannur and its surrounding are becoming fast popular for Chennai Real Estate as the Proposed New Greenfield Airport will be just 20 minutes (10KM) from this prospective real estate location in Chennai.

With direct MTC bus facilities from Koyambedu and closer to Bangalore Highway, and State Highway 120 Pannur is already witnessing a fast increase in real estate pricing. There is nothing like a real estate investment in promising real estate destinations in Chennai like Pannur.

#### CONNECTIVITY

Close to the Bangalore National Highway, 120 State Highway and New Express Highway less than 1 km

#### PROXIMITY

Next to the 5th Busiest International Airport (New Greenfield Chennai Airport) SIPCOT Industrial Hub