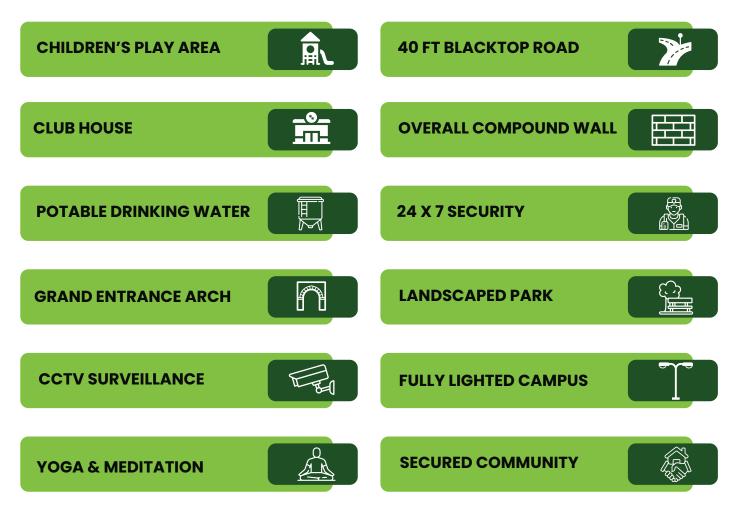

## **AEROCITY PROJECT AMENITIES**

Aerocity will be one of the highly sought-after residential communities in Pannur for its **futuristic amenities**. You can move in and enjoy lifetime access to a host of amenities for a happy life.