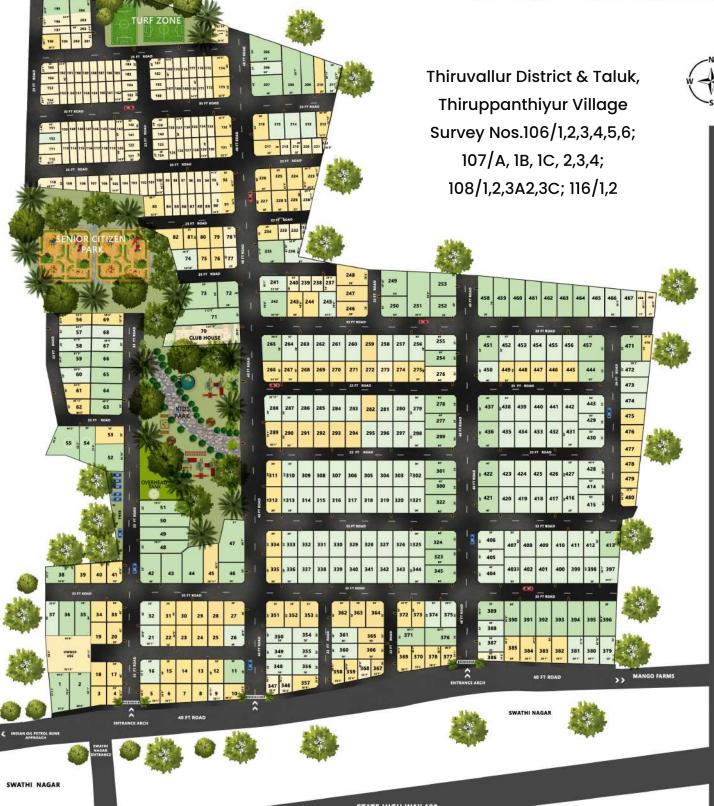

PLAEBOCITY

| Plot Size Range in Sq.Ft. |       | Plot Count | Color Code |
|---------------------------|-------|------------|------------|
| 500                       | 999   | 134        |            |
| 1000                      | 1499  | 100        |            |
| 1500                      | 1799  | 165        |            |
| 1800                      | Above | 81         |            |

STATE HIGH WAY 120