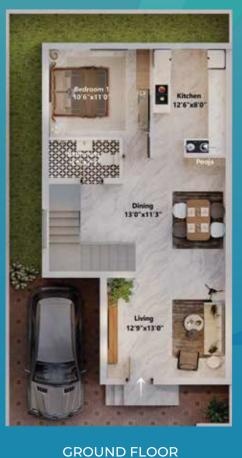

FIRST FLOOR

TYPE 2 VILLA - G + 2 ELEVATION PLOT AREA : 1250 SQFT PLOT SIZE : 25FT X 50 FT BUILT UP AREA : 2500 SQFT

行政

-Statter

121

2

#### **NORTH FACING**

0.0-

Kitchen / Dining 33'3" x 15'3"

Lift 4' x 5'

13%

GROUND FLOOR

FIRST FLOOR