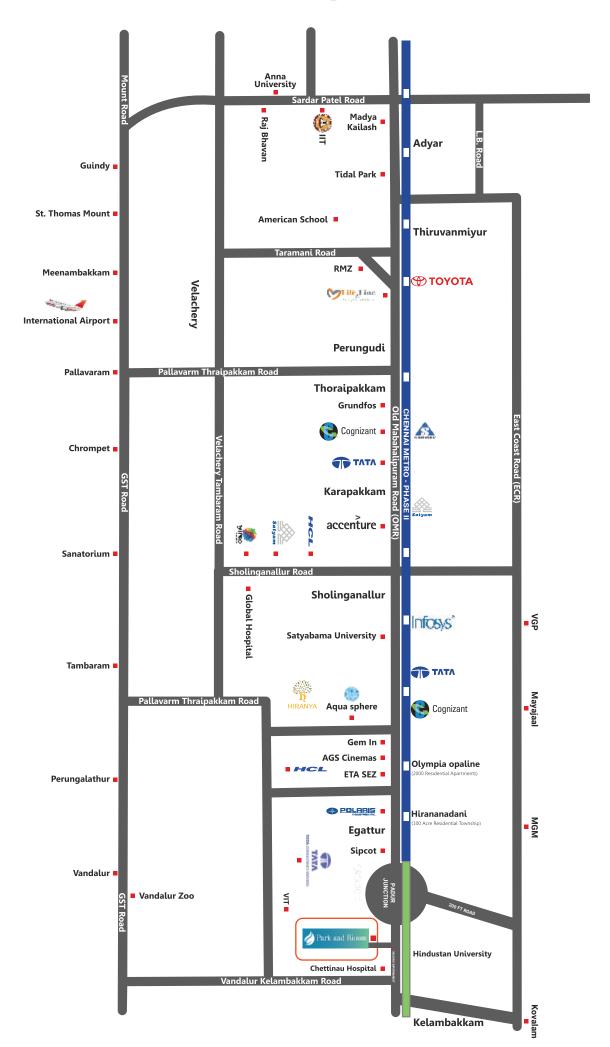

## Location Map (Not to scale)

# **About Location**

**Padur** is a prominent residential area in **OMR** which is located in the IT Corridor of Chennai. Another noteworthy aspect of Padur is that it is located in the close proximity of Siruseri, Navalur, Thalambur, Kelambakkam, and Sholinganallur, which is a home for some of the most happening IT companies in India & US.

The connectivity of Entertainment Zones in ECR & Metro Phase II that was only available until Siruseri has been extended up to Kelambakkam. In addition to this, Padur is located just at a distance of less than 1KM from 200 Ft. ECR bypass road and 500M proposed metro station.

## 2. Connectivity

The location of the plots has good connectivity to reach by public Transportation. Padur is ideal to find residential accommodations and houses for sale. It is well connected to other parts of main city.

While public buses have good frequency, there are well laid roads connecting Padur to other areas of Chennai. Park and Bloom Plots are located very near to the Vandalur-Kelambakkam Road and Siruseri IT park. The connectivity of Metro Plan II that was only available until Siruseri has been extended up to Kelambakkam.