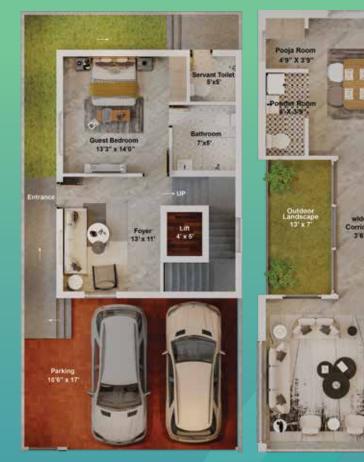

TYPE 1 VILLA - G + 1 ELEVATION PLOT AREA : 1250 SQFT PLOT SIZE : 25 FT X 50 FT BUILT UP AREA : 1900 SQFT

#17

#### NORTH FACING