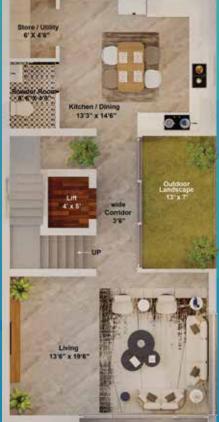

#### **NORTH FACING**

0.0-

Kitchen / Dining 33'3" x 15'3"

Lift 4' x 5'

13%

GROUND FLOOR

FIRST FLOOR

#### EAST FACING

GROUND FLOOR

FIRST FLOOR

SECOND FLOOR

TERRACE FLOOR SAME AS G-1 FLOOR PLAN

LIVE CCTV CAMERA

**YOGA & MEDITATION** 

**CHILDREN PLAY AREA** 