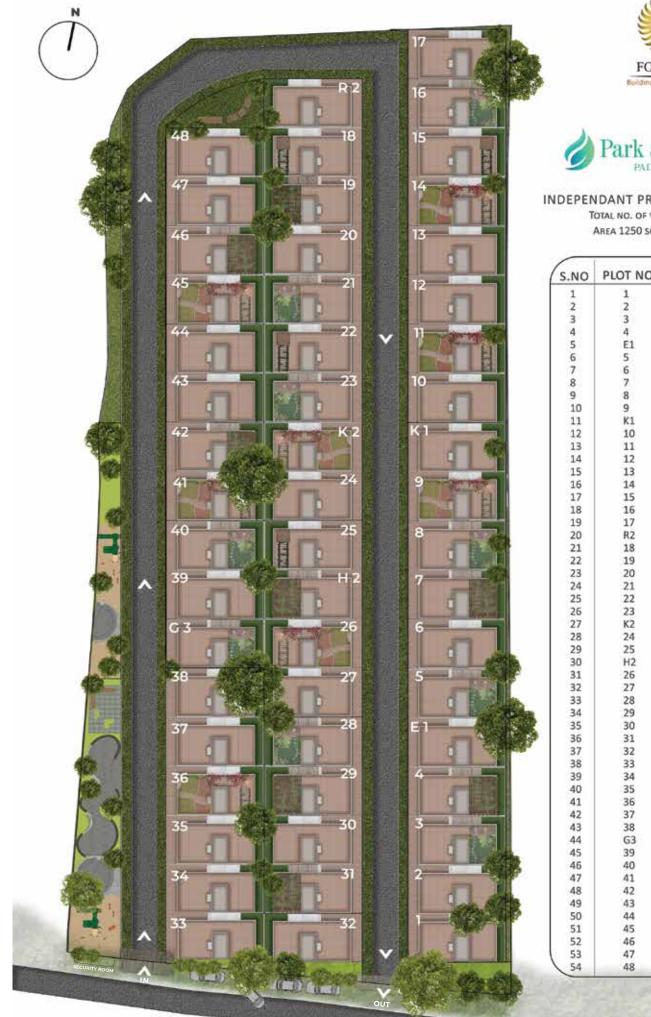

# **About Park and Bloom**

Park and Bloom is a **2.29 Acres** complete integrated plotted development project that comprises of **54 Plots** with extraordinary amenities and intelligent landscaping.

Park and Bloom is a distinctive ready to build plot located in one of the most promising localities of the city. It is akin to an oasis that is waiting to be blossomed. Being bestowed with world class amenities and enclosed in an excellent surrounding and neighbourhood, indeed provides a fillip to this ready to construct plot. Located in 100% residential area.

## **Multiplex Theatres**

- INOX
- AGS Cinemas

INDEPENDANT PREMIUM VILLA PLOT

TOTAL NO. OF VILLA PLOTS - 54 AREA 1250 SQ.FT ONWARDS

| S.NO | PLOT NO. | PLOT AREA (SQ.FT |
|------|----------|------------------|
| 1    | 1        | 1818             |
| 2    | 2        | 1312             |
| 3    | 3        | 1309             |
| 4    | 4        | 1306             |
| 5    | E1       | 1300             |
| 6    | 5        | 1300             |
| 7    | 6        | 1296             |
| 8    | 7        | 1292             |
| 9    | 8        | 1286             |
| 10   | 9        | 1281             |
| 11   | K1       | 1272             |
| 12   | 10       | 1270             |
| 13   | 11       | 1265             |
| 14   | 12       | 1260             |
| 15   | 13       | 1262             |
| 16   | 14       | 1265             |
| 17   | 15       | 1271             |
| 18   | 16       | 1286             |
| 19   | 17       | 1626             |
| 20   | R2       | 1800             |
| 21   | 18       | 1250             |
| 22   | 19       | 1250             |
| 23   | 20       | 1250             |
| 24   | 21       | 1250             |
| 25   | 22       | 1250             |
| 26   | 23       | 1250             |
| 27   | K2       | 1272             |
| 28   | 24       | 1250             |
| 1.12 | 24       | 10000000000      |
| 29   |          | 1250             |
| 30   | H2       | 1272             |
| 31   | 26       | 1250             |
| 32   | 27       | 1250             |
| 33   | 28       | 1250             |
| 34   | 29       | 1250             |
| 35   | 30       | 1250             |
| 36   | 31       | 1250             |
| 37   | 32       | 1378             |
| 38   | 33       | 1135             |
| 39   | 34       | 1250             |
| 40   | 35       | 1250             |
| 41   | 36       | 1250             |
| 42   | 37       | 1250             |
| 43   | 38       | 1250             |
| 44   | G3       | 1272             |
| 45   | 39       | 1250             |
| 46   | 40       | 1250             |
| 47   | 41       | 1250             |
| 48   | 42       | 1250             |
| 49   | 43       | 1250             |
| 50   | 44       | 1250             |
| 51   | 45       | 1250             |
| 52   | 46       | 1250             |
| 53   | 47       | 1250             |
| 54   | 48       | 1250             |