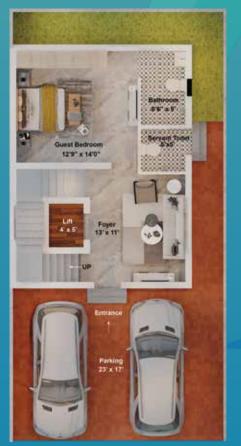

#### **FIRST FLOOR**

**EAST FACING** 

7001

TERRACE

+ Down

\*

\*

TERRACE

FIRST FLOOR

TYPE 2 VILLA - G + 2 ELEVATION PLOT AREA : 1250 SQFT PLOT SIZE : 25FT X 50 FT BUILT UP AREA : 2500 SQFT

行政

-Statter

121

2