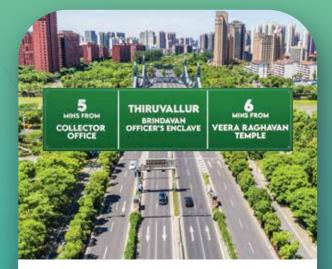

## 2. Connectivity

The location of the plots has good connectivity to reach by public Transportation. Padur is ideal to find residential accommodations and houses for sale. It is well connected to other parts of main city.

While public buses have good frequency, there are well laid roads connecting Padur to other areas of Chennai. Park and Bloom Plots are located very near to the Vandalur-Kelambakkam Road and Siruseri IT park. The connectivity of Metro Plan II that was only available until Siruseri has been extended up to Kelambakkam.

#### THIRUVALLUR