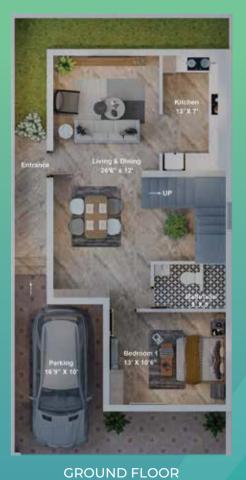

TYPE 1 VILLA - G + 1 ELEVATION PLOT AREA : 1250 SQFT PLOT SIZE : 25 FT X 50 FT BUILT UP AREA : 1900 SQFT

#17

#### NORTH FACING